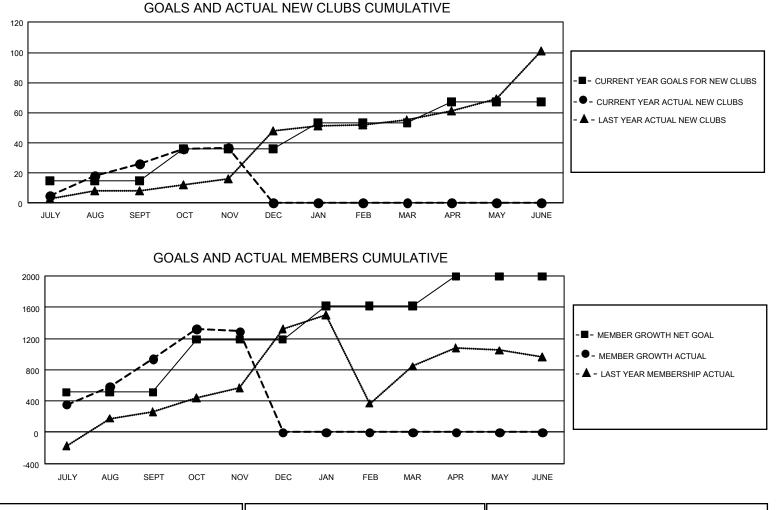

## GAT MONTHLY MEMBERSHIP PROGRESS REPORT Resul

GAT Constitutional Area 5 - English Speaking Areas

REPORT DOES NOT INCLUDE CLUBS IN UNDISTRICTED AREAS.

| Clubs                 |               |           |               | Members               |                        |                         |                                                    |
|-----------------------|---------------|-----------|---------------|-----------------------|------------------------|-------------------------|----------------------------------------------------|
| RESULTS FOR 2021-2022 |               |           |               | RESULTS FOR 2021-2022 |                        |                         |                                                    |
| QUARTER               | NEW CLUB GOAL | NEW CLUBS | DROPPED CLUBS | QUARTER MEMB          | BER GROWTH NET<br>GOAL | MEMBER GROWTH<br>ACTUAL | DROPPED<br>MEMBERS ACTUAL<br>(including transfers) |
| JULY/AUG/SEPT         | 45            | 26        | 20            | JULY/AUG/SEPT         | 512                    | 2,019                   | 994                                                |
| OCT/NOV/DEC           | 63            | 11        | 3             | OCT/NOV/DEC           | 675                    | 923                     | 527                                                |
| JAN/FEB/MAR           | 51            | 0         | 0             | JAN/FEB/MAR           | 430                    | 0                       | 0                                                  |
| APR/MAY/JUNE          | 42            | 0         | 0             | APR/MAY/JUNE          | 377                    | 0                       | 0                                                  |